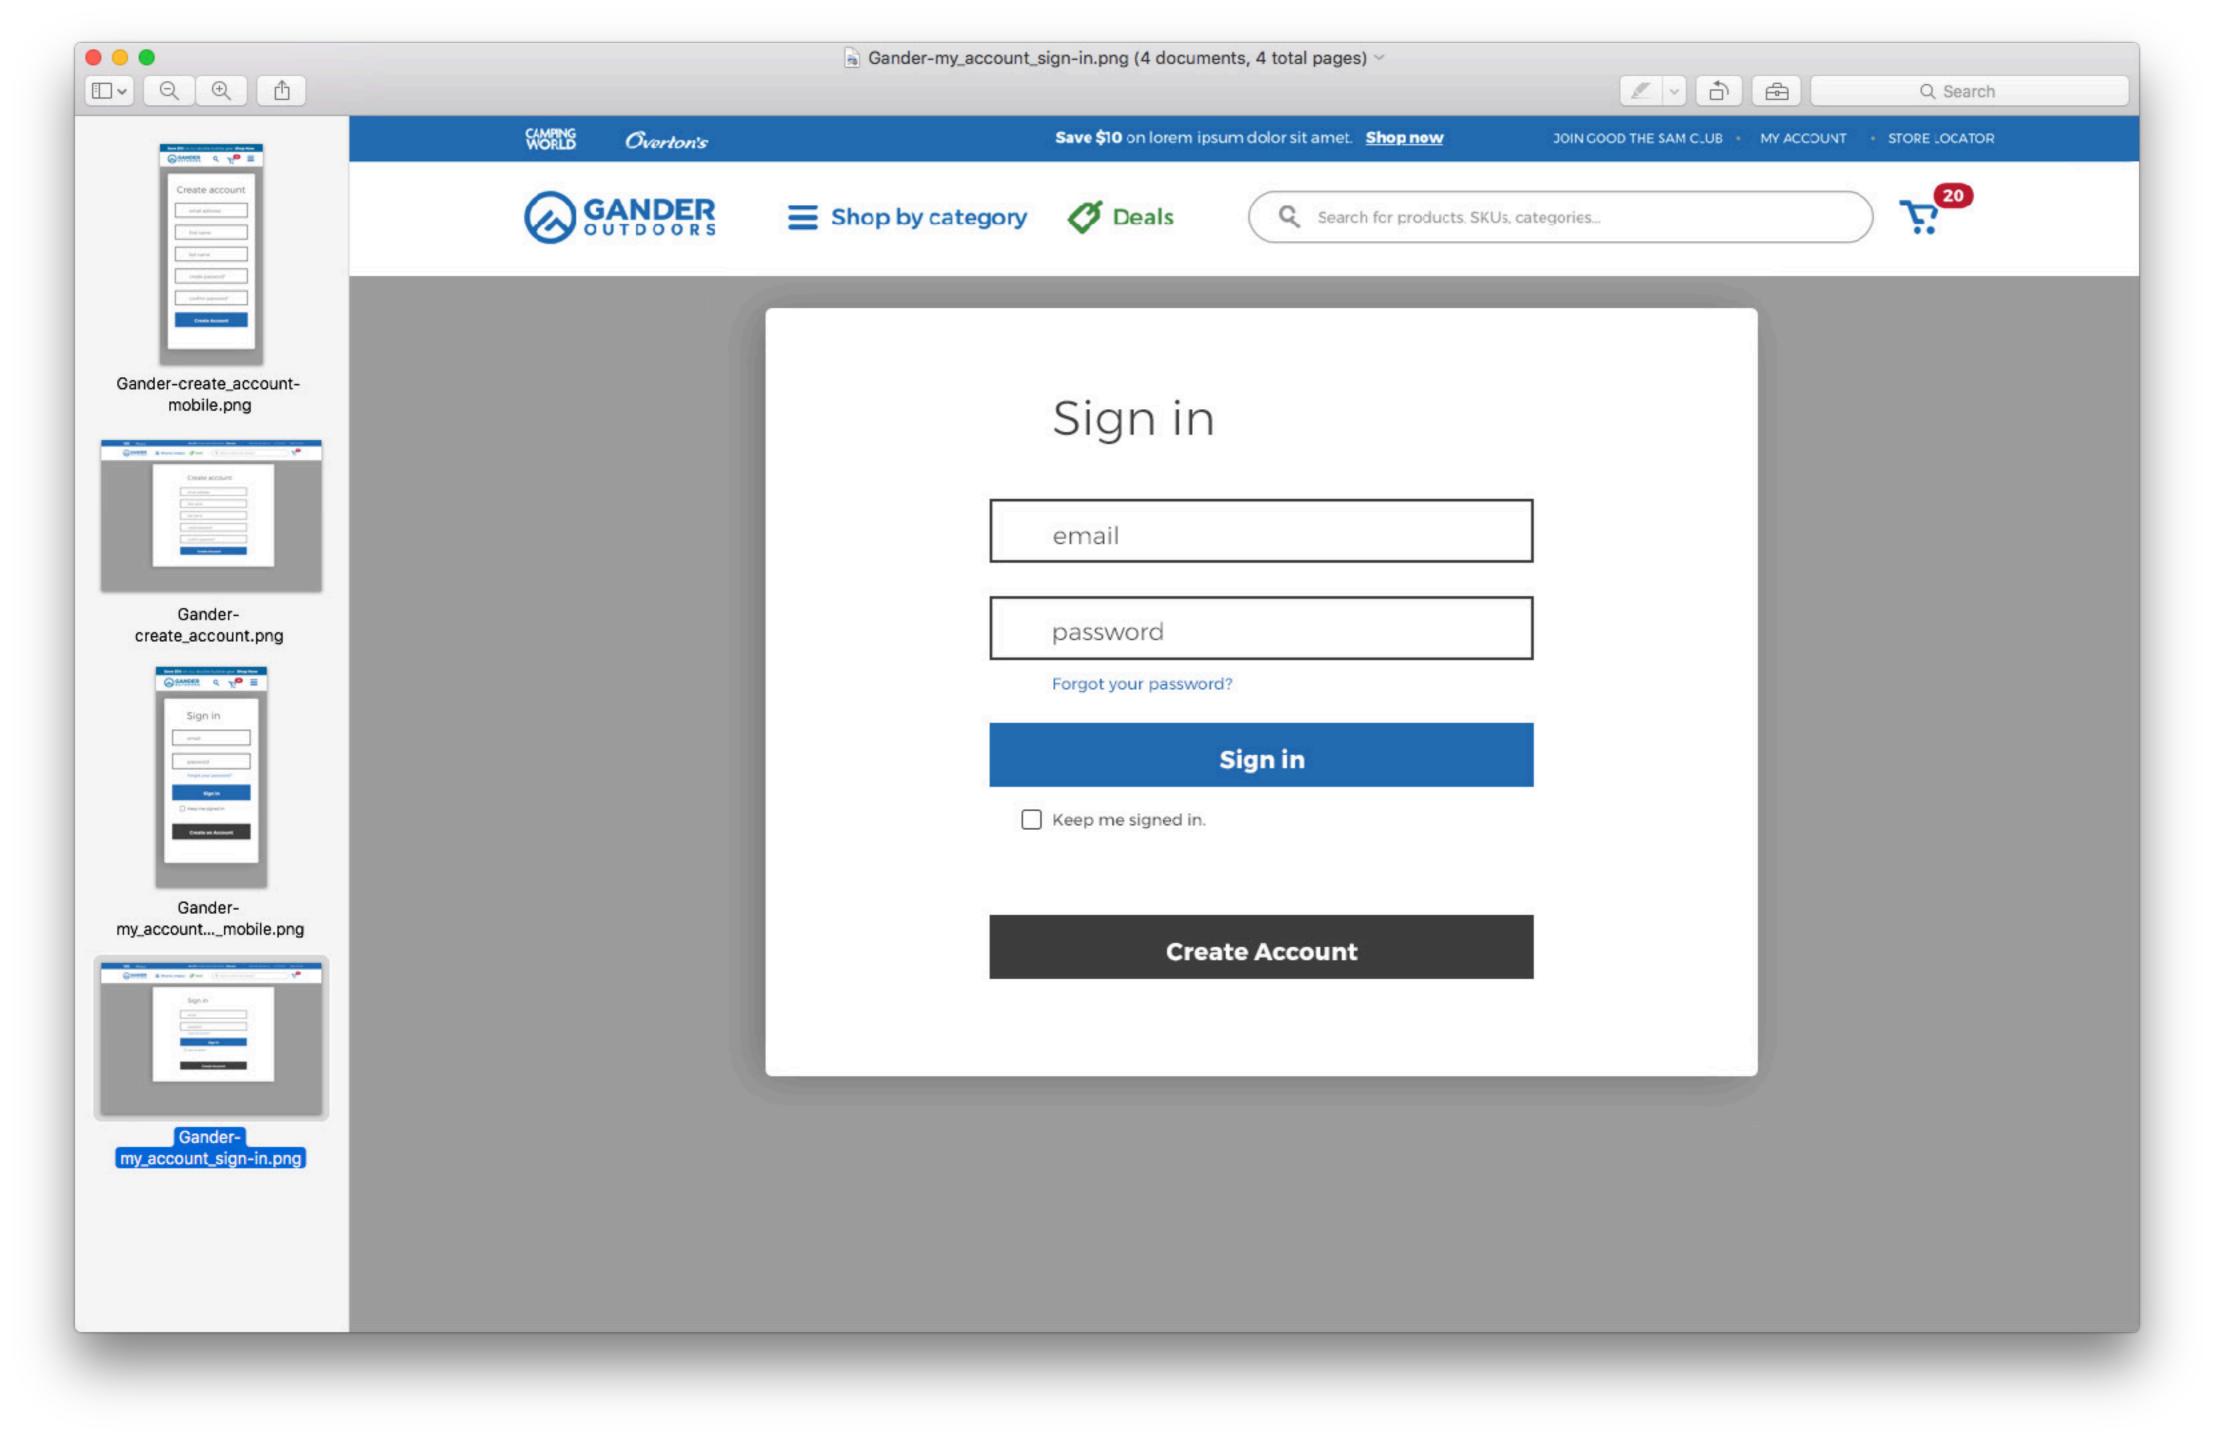

### **CLUB MEMEBR?**

The Good Sam Club Member # you entered on your account does not match our records. Please reenter your information below to confirm.

Member #

Last Name

**Confirm Membership** 

### Continue as NON-MEMEBR

×

Continue to checkout as a NON-MEMBER please click the option below.

**Continue to Checkout** 

### **Update billing address**

Please update address to better enhance your online shopping experience.

**Change Address** 

Verify your order is correct before submitting order. If you need to make a change after submitting your order, call 1-888-542-6337. Because we process your order as quickly as possible, we cannot guarantee we will be able to honor all requests.