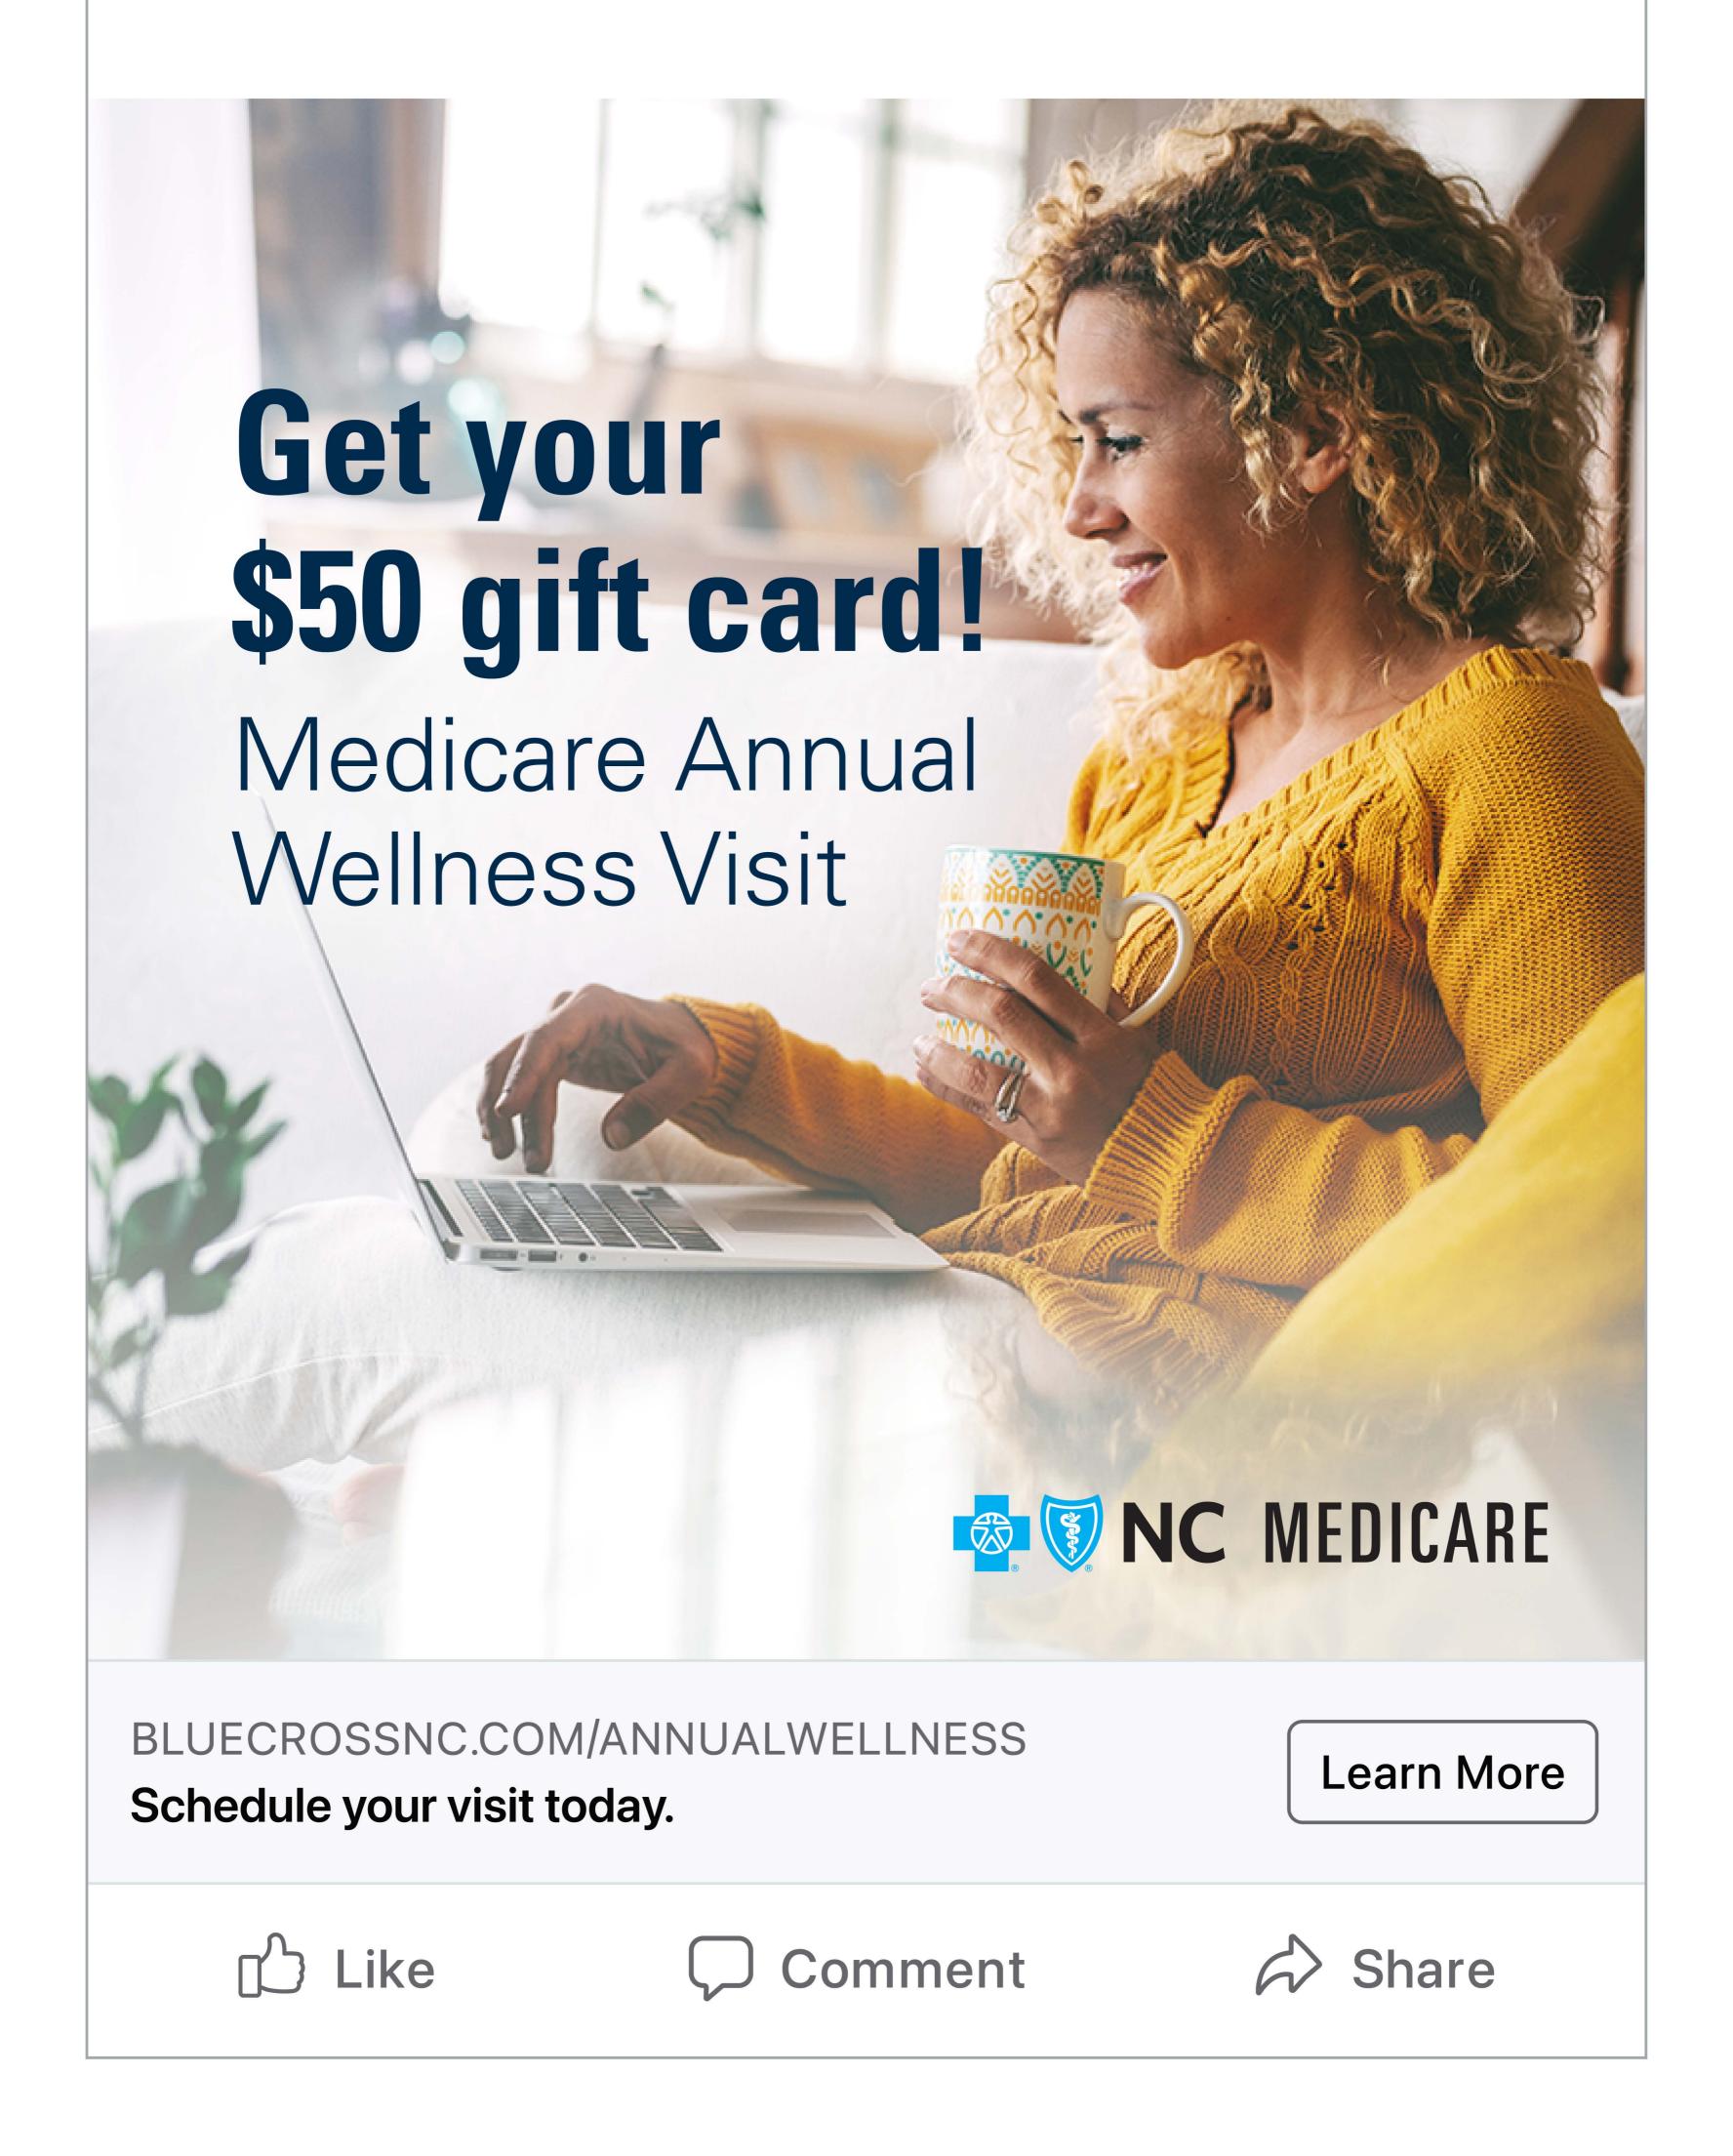

Let's Celebrate!

Get your Medicare Annual Wellness Visit and receive a \$50 gift card from Blue Cross and Blue Shield of North Carolina.

Blue Cross and Blue Shield of North Carolina cares about your health. Earn \$50 just for your Medicare Annual Wellness Visit.

### Get your

## Medicare Annual Wellness Visit

BLUECROSSNC.COM/ANNUALWELLNESS Schedule your visit today.

Learn More

Comment

Share

SHIPPING ADDRESS & METHOD

ORDER REVIEW & PAYMENT

ORDER CONFIRMATION